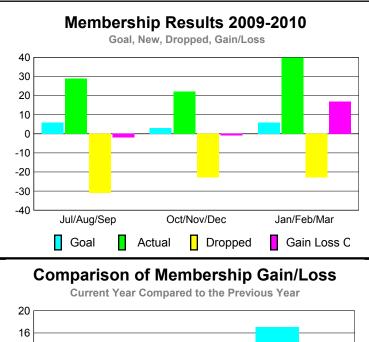

## YTD Status Quo Clubs 2009-2010

|             |                            | MEM                          | BERSH                            | <u>IIP                                   </u> |                                 |
|-------------|----------------------------|------------------------------|----------------------------------|-----------------------------------------------|---------------------------------|
|             |                            | Member<br>200                | Membership<br>2008-2009          |                                               |                                 |
| Month       | Net<br>Memb<br><u>Goal</u> | Actual<br>New<br><u>Memb</u> | Actual<br>Dropped<br><u>Memb</u> | Gain/<br>Loss of<br><u>Memb</u>               | Gain/<br>Loss of<br><u>Memb</u> |
| Jul/Aug/Sep | 6                          | 29                           | -31                              | -2                                            | 14                              |
| Oct/Nov/Dec | 3                          | 22                           | -23                              | -1                                            | -2                              |
| Jan/Feb/Mar | 6                          | 40                           | -23                              | 17                                            | 9                               |
| Totals      | 15                         | 91                           | -77                              | 14                                            | 21                              |