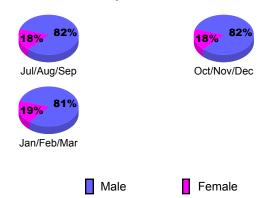

| -31                              | -2                                            | 14                              |
| Oct/Nov/Dec | 3                          | 22                           | -23                              | -1                                            | -2                              |
| Jan/Feb/Mar | 6                          | 40                           | -23                              | 17                                            | 9                               |
| Totals      | 15                         | 91                           | -77                              | 14                                            | 21                              |



## **Gender Comparison 2009-2010**

Oct/Nov/Dec

Jan/Feb/Mar

Previous Year